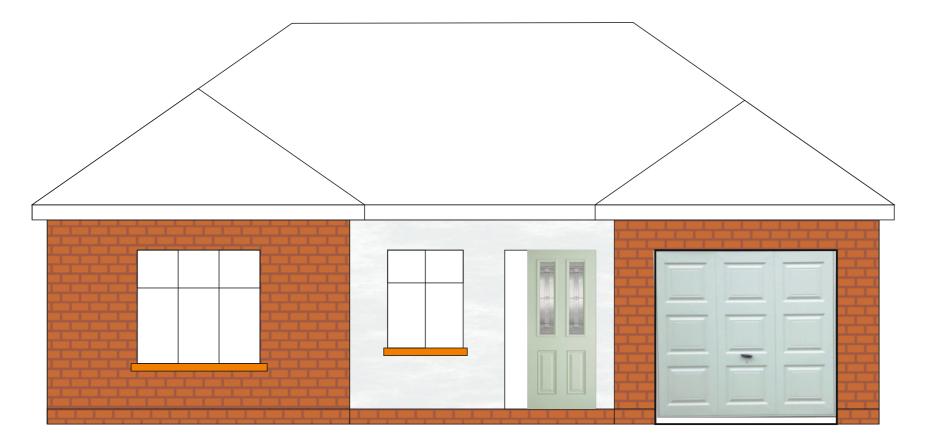

Plot 1 & 2 Rear Elevation

Plot 1 & 2 Front Elevation

Key to Materials (See Page 15 for examples)

Walls - All exterior walls to be either Wienerberger Aldbury Multistock Facing or K Rend K1 Scraped Textured Render Polar White

Roof - Marley Edgemere Interlocking Slate smooth brown

Windows - White Upvc Double Glazed, obscure where appropriate

Doors - Upvc Green/Grey

Boundary Treatments - close board fences and hedges

Vehicle access and hard standing: - tarmac / gravel

Lighting - Security / PIR lighting to front and rear, Compact LED, Black Finish

Windows - All side windows to be obscure

Proposed New Dwellings at 60 Forton Road, Newport

Plot 1 & 2 - Front and Rear Elevations