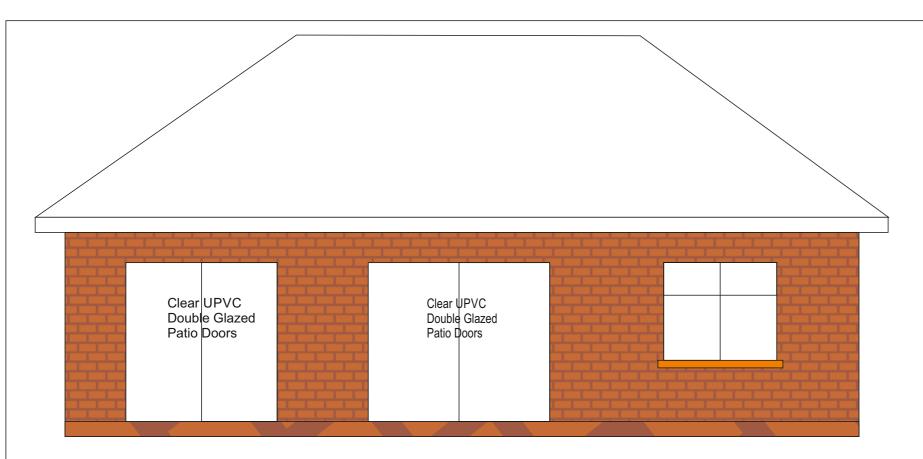

Plot 1 & 2 Rear Elevation

Plot 1 & 2 Front Elevation

Key to Materials (See Page 15 for examples)

Walls - All exterior walls to be either Wienerberger Aldbury Multistock Facing or K Rend K1 Scraped Textured Render Polar White

Roof - Marley Edgemere Interlocking Slate smooth brown

Windows - White Upvc Double Glazed, obscure where appropriate

Doors - Upvc Green/Grey

Boundary Treatments - close board fences and hedges

Vehicle access and hard standing: - tarmac / gravel

Lighting - Security / PIR lighting to front and rear, Compact LED, Black Finish

Windows - All side windows to be obscure

Proposed New Dwellings at 60 Forton Road, Newport

Plot 1 & 2 - Front and Rear Elevations